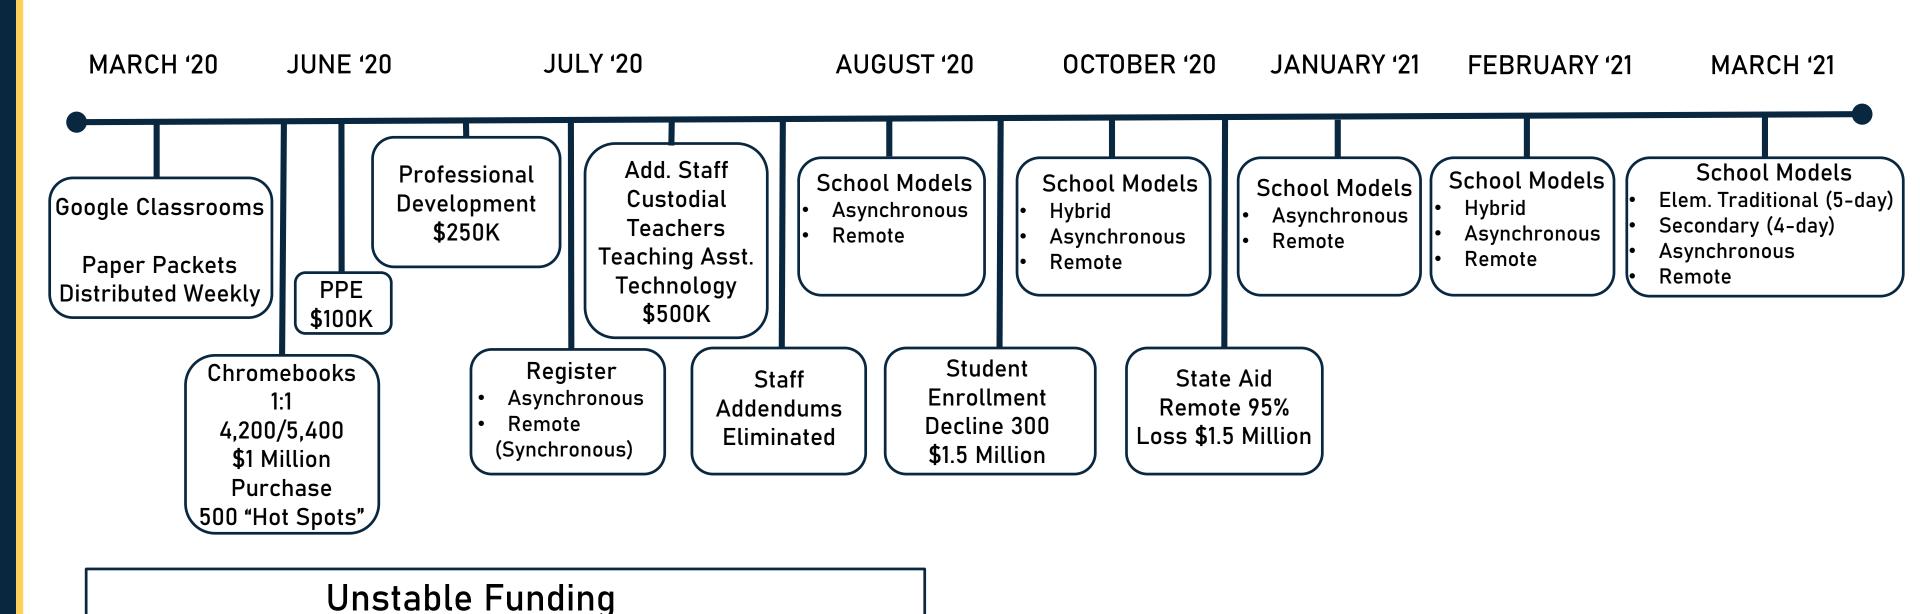

#### **Decision Points**

**Academic Impact: Early Data Points** 

Early Reading Assessment: DIBELS Core Benchmark

**Academic Impact: Early Data Points** 

Mathematics: Content Varies Between Assessments